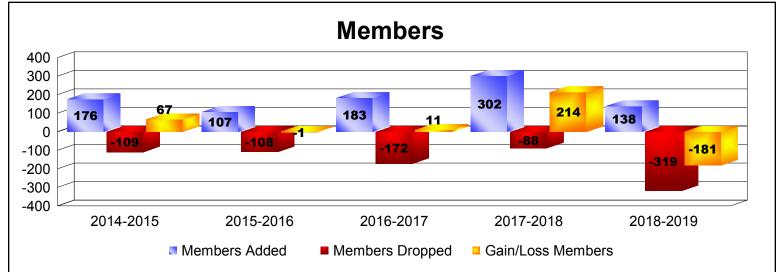

MBR0065 Page 1 of 2 10/3/2019 3:11:00PM

| Year      | New<br>Clubs | Dropped<br>Clubs | Gain/<br>Loss<br>Clubs | New<br>Members | Charter<br>Members | Reinstate<br>Members | Transfer<br>Members | Total<br>Member<br>Added | Total<br>Members<br>Dropped | Gain/<br>Loss<br>Members |
|-----------|--------------|------------------|------------------------|----------------|--------------------|----------------------|---------------------|--------------------------|-----------------------------|--------------------------|
| 2014-2015 | 0            | 0                | 0                      | 111            | 14                 | 48                   | 3                   | 176                      | -109                        | 67                       |
| 2015-2016 | 1            | 0                | 1                      | 82             | 21                 | 4                    | 0                   | 107                      | -108                        | -1                       |
| 2016-2017 | 1            | 0                | 1                      | 138            | 29                 | 6                    | 10                  | 183                      | -172                        | 11                       |
| 2017-2018 | 1            | 0                | 1                      | 272            | 24                 | 6                    | 0                   | 302                      | -88                         | 214                      |
| 2018-2019 | 2            | -1               | 1                      | 56             | 56                 | 24                   | 2                   | 138                      | -319                        | -181                     |
| Average   | 1            | 0                | 1                      | 132            | 29                 | 18                   | 3                   | 181                      | -159                        | 22                       |