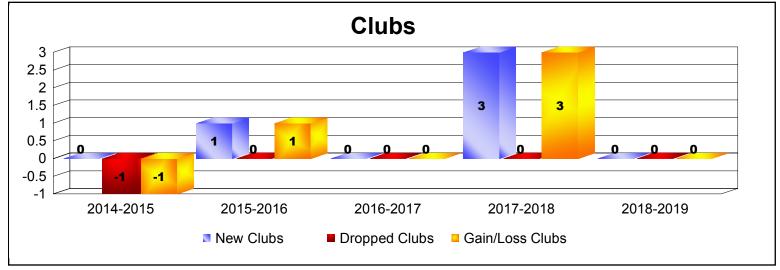

| Year      | New<br>Clubs | Dropped<br>Clubs | Gain/<br>Loss<br>Clubs | New<br>Members | Charter<br>Members | Reinstate<br>Members | Transfer<br>Members | Total<br>Member<br>Added | Total<br>Members<br>Dropped | Gain/<br>Loss<br>Members |
|-----------|--------------|------------------|------------------------|----------------|--------------------|----------------------|---------------------|--------------------------|-----------------------------|--------------------------|
| 2014-2015 | 0            | -1               | -1                     | 63             | 0                  | 1                    | 1                   | 65                       | -49                         | 16                       |
| 2015-2016 | 1            | 0                | 1                      | 37             | 23                 | 14                   | 0                   | 74                       | -63                         | 11                       |
| 2016-2017 | 0            | 0                | 0                      | 150            | 1                  | 3                    | 2                   | 156                      | -72                         | 84                       |
| 2017-2018 | 3            | 0                | 3                      | 185            | 76                 | 0                    | 16                  | 277                      | -142                        | 135                      |
| 2018-2019 | 0            | 0                | 0                      | 53             | 2                  | 3                    | 4                   | 62                       | -143                        | -81                      |
| Average   | 1            | 0                | 1                      | 98             | 20                 | 4                    | 5                   | 127                      | -94                         | 33                       |