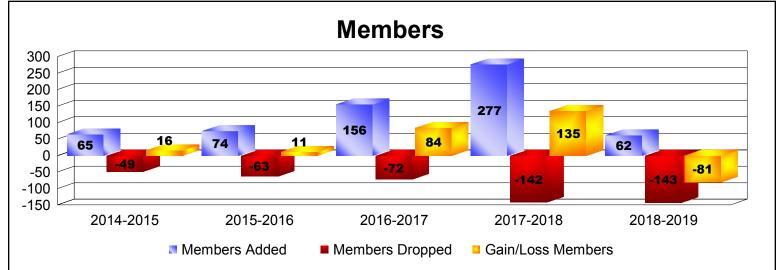

| Year      | New<br>Clubs | Dropped<br>Clubs | Gain/<br>Loss<br>Clubs | New<br>Members | Charter<br>Members | Reinstate<br>Members | Transfer<br>Members | Total<br>Member<br>Added | Total<br>Members<br>Dropped | Gain/<br>Loss<br>Members |
|-----------|--------------|------------------|------------------------|----------------|--------------------|----------------------|---------------------|--------------------------|-----------------------------|--------------------------|
| 2014-2015 | 0            | -1               | -1                     | 63             | 0                  | 1                    | 1                   | 65                       | -49                         | 16                       |
| 2015-2016 | 1            | 0                | 1                      | 37             | 23                 | 14                   | 0                   | 74                       | -63                         | 11                       |
| 2016-2017 | 0            | 0                | 0                      | 150            | 1                  | 3                    | 2                   | 156                      | -72                         | 84                       |
| 2017-2018 | 3            | 0                | 3                      | 185            | 76                 | 0                    | 16                  | 277                      | -142                        | 135                      |
| 2018-2019 | 0            | 0                | 0                      | 53             | 2                  | 3                    | 4                   | 62                       | -143                        | -81                      |
| Average   | 1            | 0                | 1                      | 98             | 20                 | 4                    | 5                   | 127                      | -94                         | 33                       |