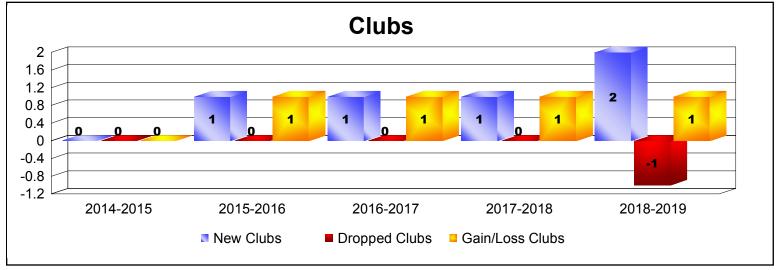

MBR0065 Page 1 of 2 10/3/2019 3:11:00PM

| Year      | New<br>Clubs | Dropped<br>Clubs | Gain/<br>Loss<br>Clubs | New<br>Members | Charter<br>Members | Reinstate<br>Members | Transfer<br>Members | Total<br>Member<br>Added | Total<br>Members<br>Dropped | Gain/<br>Loss<br>Members |
|-----------|--------------|------------------|------------------------|----------------|--------------------|----------------------|---------------------|--------------------------|-----------------------------|--------------------------|
| 2014-2015 | 0            | 0                | 0                      | 111            | 14                 | 48                   | 3                   | 176                      | -109                        | 67                       |
| 2015-2016 | 1            | 0                | 1                      | 82             | 21                 | 4                    | 0                   | 107                      | -108                        | -1                       |
| 2016-2017 | 1            | 0                | 1                      | 138            | 29                 | 6                    | 10                  | 183                      | -172                        | 11                       |
| 2017-2018 | 1            | 0                | 1                      | 272            | 24                 | 6                    | 0                   | 302                      | -88                         | 214                      |
| 2018-2019 | 2            | -1               | 1                      | 56             | 56                 | 24                   | 2                   | 138                      | -319                        | -181                     |
| Average   | 1            | 0                | 1                      | 132            | 29                 | 18                   | 3                   | 181                      | -159                        | 22                       |