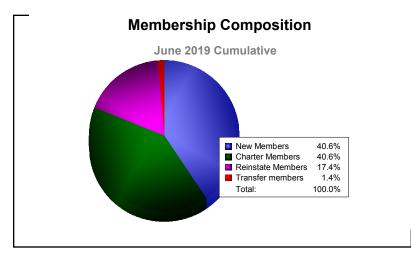

| -172                        | 11                       |
| 2017-2018 | 1            | 0                | 1                      | 272            | 24                 | 6                    | 0                   | 302                      | -88                         | 214                      |
| 2018-2019 | 2            | -1               | 1                      | 56             | 56                 | 24                   | 2                   | 138                      | -319                        | -181                     |
| Average   | 1            | 0                | 1                      | 132            | 29                 | 18                   | 3                   | 181                      | -159                        | 22                       |









MBR0065 Page 2 of 2 10/3/2019 3:11:00PM